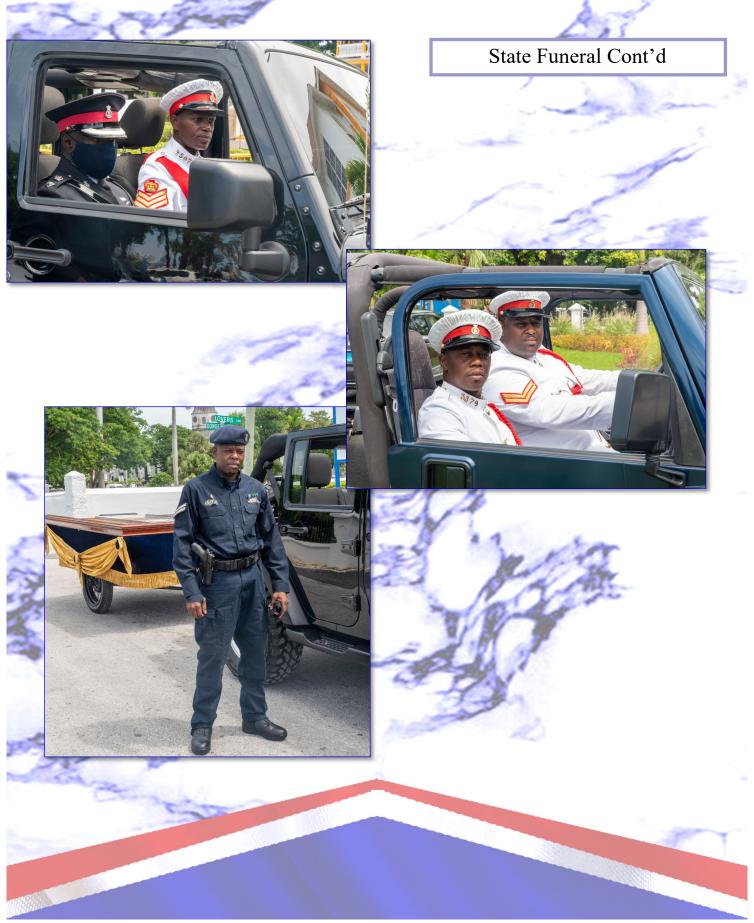

refurbishment.







P/C 2139 Brown restoring chassis and under-carriage of Funeral Carriage.

15

Restoration of the funeral carriage also required that all of the old rotten, wooden support beams needed to be replaced.



#### Officers Sgt 2177 Huyler & P/C 2139 Brown



Treated, polished Bamboo was selected for the re-flooring of the funeral carriage.



Installation of the Crown Molding for the top of the funeral carriage.















Sgt. Dion Pennerman was identified to begin fabricating the blue velvet skirt for the carriage.





W/Sgt. 1778 Donnell Ferguson c/o Transport Garage insisted that a woman's touch be included and designed a mustard valence to offset the blue velvet skirt - which was fabricated by Maggie Drapes.





#### State Funeral of Sir Arthur D. Hanna

































Former Superintendent Laroda





# **POLICE FORCE GARAGE COMMANDERS**

Mr. Bob Oldham **Mr. Donald Chandler Mr. Mortimer** Mr. S.R. Wilson **Mr. Paul Thompson** Mr. P. A. Rolle Mr. Edwin 'Chino' Knowles Mr. P. A. Rolle Mr. Salathiel Wilson **Mr. Jeffery Johnson** Mr. Matthew Davis **Mr. Prince Smith** Mr. Tommy Allan LaRoda **Mr. Kevon Deveaux Mr. Derrick Burrows Mr. Anthony Rolle Mr. Harry Williams** Mr. Warren L.D. Johnson

Ppecial Thank

MR. PAUL A. ROLLE, ESQ, QPM - COMMISSIONER OF POLICE THE STAFF OF THE POLICE FORCE GARAGE **TERRANCE FERGUSON - COAT OF ARMS** SGT. RON PENNERMAN - UPHOLSTERY WORK SGT. SAMUEL FERGUSON - DRAPING DESIGN **TERRANCE THOMPSON & STAFF - MECHANICAL WORK** SGT. DEVON HYLER - WOODWORK BIER WOODWORK SGT. DEVON FRAZIER - & CPL. HANNA - BO