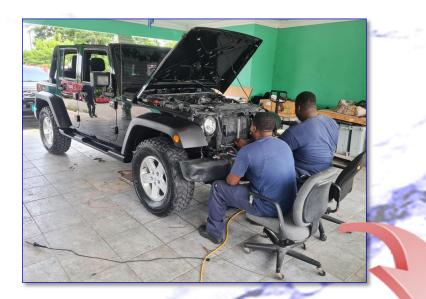

#### **The Refurbishment/Restoration Process**

Mechanic Staff headed by Sgt. Thompson overhauling the engine of the Jeep.

Mechanics: Sgt 2507 Thompson, Cpl 3331 Johnson, & P/C 3379 Gilbert.