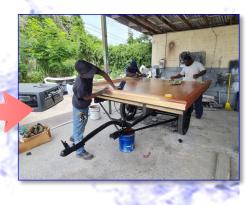

#### **Body Work Crew**

(From Left to right):

Cpl. 3099 Hanna, Sgt. 2896 Frazier, Cpl 421 Cunningham, P/C 4056 Lockhart

The complete replacement of the 2001 Jeep Wrangler Sport was absolutely necessary after approximately (20) years of service in order for the RBPF to properly maintain its sacred tradition of honoring our dead that their families would see our appreciation of service to God and Country.