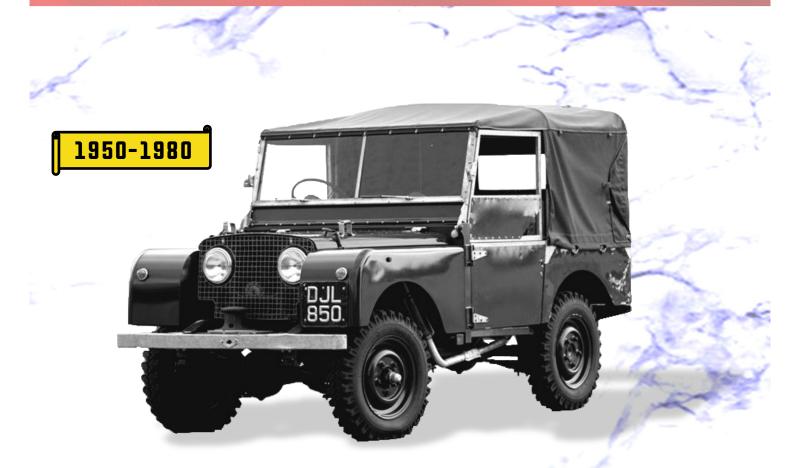

This is the old Bier Jeep that drove Sir Milo Butler & Sir Linden Oscar Pindling

to their final resting place.

4

2001-2021

The 1980 Jeep C17 was retired and replaced by the 2001 Jeep Wrangler Sport 4 x 4 (4.0 L)