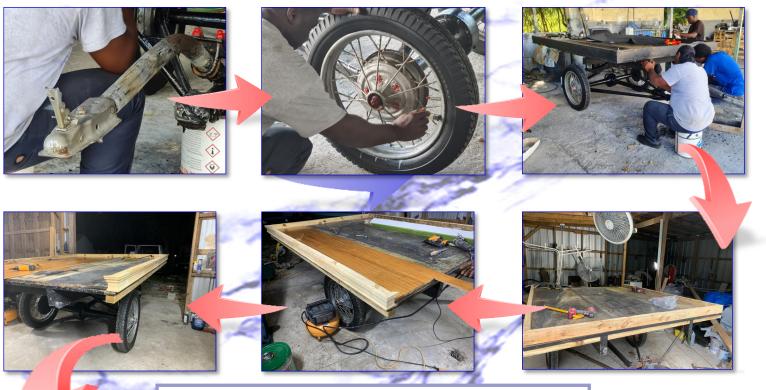

#### **The Refurbishment/Restoration Process**

Mechanic Staff headed by Sgt. Thompson overhauling the engine of the Jeep.

Mechanics: Sgt 2507 Thompson, Cpl 3331 Johnson, & P/C 3379 Gilbert.

#### Preparation for Painting.

Preparation cont'd

Officers from the Communications Branch Installing Lights for the first time in a Bier Jeep

Installation Cont'd

Officers Cpl 3759 Godfrey & P/C 3750 Lightbourne

2018 Wrangler Jeep With base coat *prior to* buffing.

2018 Wrangler Jeep With base coat *after* buffing.

#### **Body Work Crew**

(From Left to right):

Cpl. 3099 Hanna, Sgt. 2896 Frazier, Cpl 421 Cunningham, P/C 4056 Lockhart

The complete replacement of the 2001 Jeep Wrangler Sport was absolutely necessary after approximately (20) years of service in order for the RBPF to properly maintain its sacred tradition of honoring our dead that their families would see our appreciation of service to God and Country.