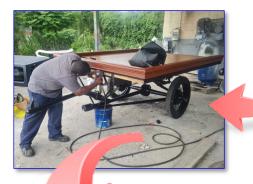

#### **The Bier Restoration Process**

The Funeral Carriage; which was just over (71) years, was also in need of major repairs and refurbishment.

P/C 2139 Brown restoring chassis and under-carriage of Funeral Carriage.