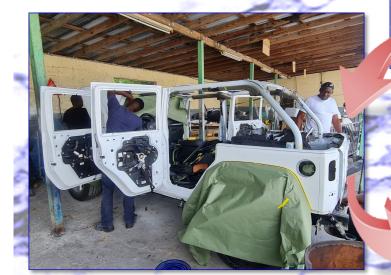

#### **The Refurbishment/Restoration Process**

Mechanic Staff headed by Sgt. Thompson overhauling the engine of the Jeep.

Mechanics: Sgt 2507 Thompson, Cpl 3331 Johnson, & P/C 3379 Gilbert.

#### Preparation for Painting.

Preparation cont'd

Officers from the Communications Branch Installing Lights for the first time in a Bier Jeep

Installation Cont'd

Officers Cpl 3759 Godfrey & P/C 3750 Lightbourne

#### **Body Work Crew**

(From Left to right):

Cpl. 3099 Hanna, Sgt. 2896 Frazier, Cpl 421 Cunningham, P/C 4056 Lockhart

The complete replacement of the 2001 Jeep Wrangler Sport was absolutely necessary after approximately (20) years of service in order for the RBPF to properly maintain its sacred tradition of honoring our dead that their families would see our appreciation of service to God and Country.