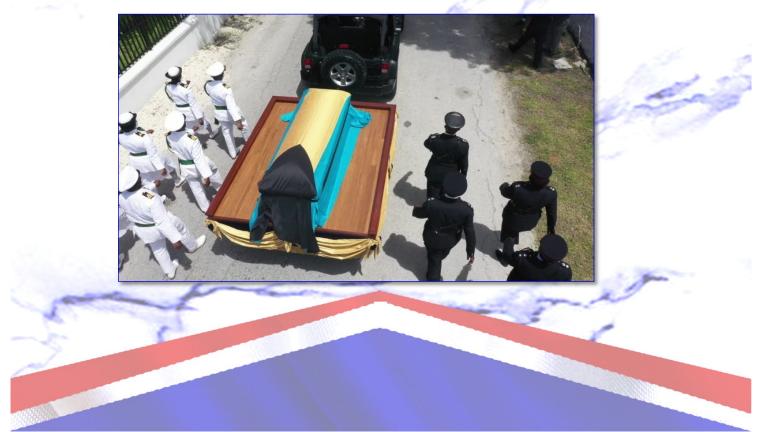

This is the old Bier Jeep that drove Sir Milo Butler & Sir Linden Oscar Pindling

to their final resting place.

4

2001-2021

The 1980 Jeep C17 was retired and replaced by the 2001 Jeep Wrangler Sport 4 x 4 (4.0 L)

#### State Funeral of Sir Arthur D. Hanna

Former Superintendent Laroda