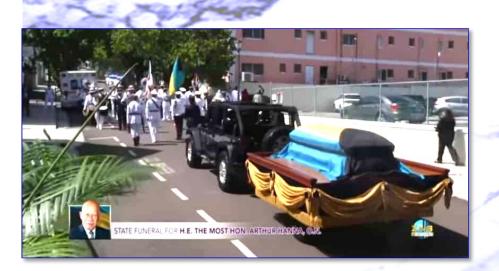

hment.







P/C 2139 Brown restoring chassis and under-carriage of Funeral Carriage.

15

Restoration of the funeral carriage also required that all of the old rotten, wooden support beams needed to be replaced.



#### Officers Sgt 2177 Huyler & P/C 2139 Brown



Treated, polished Bamboo was selected for the re-flooring of the funeral carriage.



Installation of the Crown Molding for the top of the funeral carriage.















Sgt. Dion Pennerman was identified to begin fabricating the blue velvet skirt for the carriage.





W/Sgt. 1778 Donnell Ferguson c/o Transport Garage insisted that a woman's touch be included and designed a mustard valence to offset the blue velvet skirt - which was fabricated by Maggie Drapes.





#### State Funeral of Sir Arthur D. Hanna

































Former Superintendent Laroda





# **POLICE FORCE GARAGE COMMANDERS**

Mr. Bob Oldham **Mr. Donald Chandler Mr. Mortimer** Mr. S.R. Wilson **Mr. Paul Thompson** Mr. P. A. Rolle Mr. Edwin 'Chino' Knowles Mr. P. A. Rolle Mr. Salathiel Wilson **Mr. Jeffery Johnson** Mr. Matthew Davis **Mr. Prince Smith** Mr. Tommy Allan LaRoda **Mr. Kevon Deveaux Mr. Derrick Burrows Mr. Anthony Rolle Mr. Harry Williams** Mr. Warren L.D. Johnson

Ppecial Thank

MR. PAUL A. ROLLE, ESQ, QPM - COMMISSIONER OF POLICE THE STAFF OF THE POLICE FORCE GARAGE **TERRANCE FERGUSON - COAT OF ARMS** SGT. RON PENNERMAN - UPHOLSTERY WORK SGT. SAMUEL FERGUSON - DRAPING DESIGN **TERRANCE THOMPSON & STAFF - MECHANICAL WORK** SGT. DEVON HYLER - WOODWORK BIER WOODWORK SGT. DEVON FRAZIER - & CPL. HANNA - BODY WORK