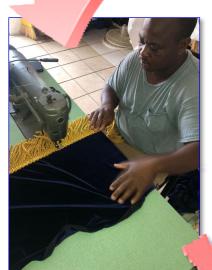

#### Officers Sgt 2177 Huyler & P/C 2139 Brown

Treated, polished Bamboo was selected for the re-flooring of the funeral carriage.

Installation of the Crown Molding for the top of the funeral carriage.

Sgt. Dion Pennerman was identified to begin fabricating the blue velvet skirt for the carriage.

W/Sgt. 1778 Donnell Ferguson c/o Transport Garage insisted that a woman's touch be included and designed a mustard valence to offset the blue velvet skirt - which was fabricated by Maggie Drapes.