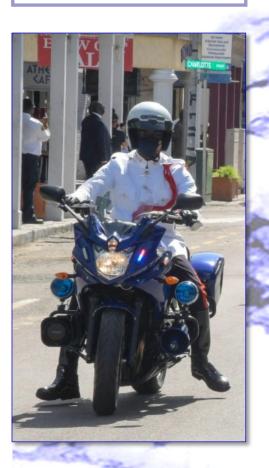

#### Preparation for Painting.

Preparation cont'd

Officers from the Communications Branch Installing Lights for the first time in a Bier Jeep

Installation Cont'd

Officers Cpl 3759 Godfrey & P/C 3750 Lightbourne