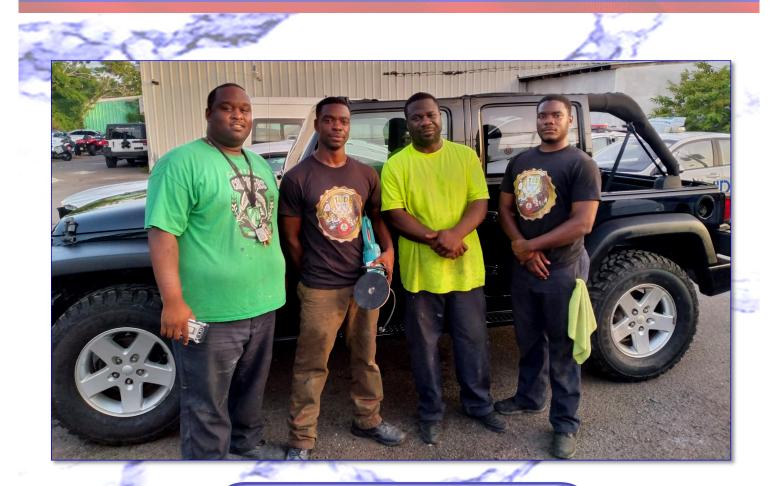

#### **The Refurbishment/Restoration Process**

Mechanic Staff headed by Sgt. Thompson overhauling the engine of the Jeep.

Mechanics: Sgt 2507 Thompson, Cpl 3331 Johnson, & P/C 3379 Gilbert.

#### **Body Work Crew**

(From Left to right):

Cpl. 3099 Hanna, Sgt. 2896 Frazier, Cpl 421 Cunningham, P/C 4056 Lockhart

The complete replacement of the 2001 Jeep Wrangler Sport was absolutely necessary after approximately (20) years of service in order for the RBPF to properly maintain its sacred tradition of honoring our dead that their families would see our appreciation of service to God and Country.