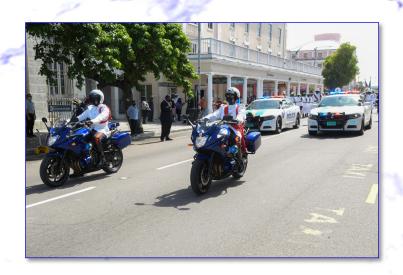

#### Preparation for Painting.

Preparation cont'd

Officers from the Communications Branch Installing Lights for the first time in a Bier Jeep

Installation Cont'd

Officers Cpl 3759 Godfrey & P/C 3750 Lightbourne