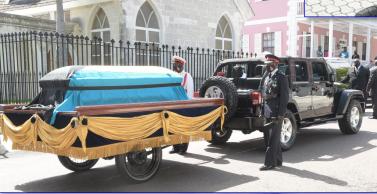

and refurbishment.







P/C 2139 Brown restoring chassis and under-carriage of Funeral Carriage.

15

Restoration of the funeral carriage also required that all of the old rotten, wooden support beams needed to be replaced.



#### Officers Sgt 2177 Huyler & P/C 2139 Brown



Treated, polished Bamboo was selected for the re-flooring of the funeral carriage.



Installation of the Crown Molding for the top of the funeral carriage.















Sgt. Dion Pennerman was identified to begin fabricating the blue velvet skirt for the carriage.





W/Sgt. 1778 Donnell Ferguson c/o Transport Garage insisted that a woman's touch be included and designed a mustard valence to offset the blue velvet skirt - which was fabricated by Maggie Drapes.





#### State Funeral of Sir Arthur D. Hanna

































Former Superintendent Laroda





# **POLICE FORCE GARAGE COMMANDERS**

Mr. Bob Oldham **Mr. Donald Chandler Mr. Mortimer** Mr. S.R. Wilson **Mr. Paul Thompson** Mr. P. A. Rolle Mr. Edwin 'Chino' Knowles Mr. P. A. Rolle Mr. Salathiel Wilson **Mr. Jeffery Johnson** Mr. Matthew Davis **Mr. Prince Smith** Mr. Tommy Allan LaRoda **Mr. Kevon Deveaux Mr. Derrick Burrows Mr. Anthony Rolle Mr. Harry Williams** Mr. Warren L.D. Johnson

Ppecial Thank

MR. PAUL A. ROLLE, ESQ, QPM - COMMISSIONER OF POLICE THE STAFF OF THE POLICE FORCE GARAGE **TERRANCE FERGUSON - COAT OF ARMS** SGT. RON PENNERMAN - UPHOLSTERY WORK SGT. SAMUEL FERGUSON - DRAPING DESIGN **TERRANCE THOMPSON & STAFF - MECHANICAL WORK** SGT. DEVON HYLER - WOODWORK BIER WOODWORK SGT. DEVON FRAZIER - & CPL. HANNA