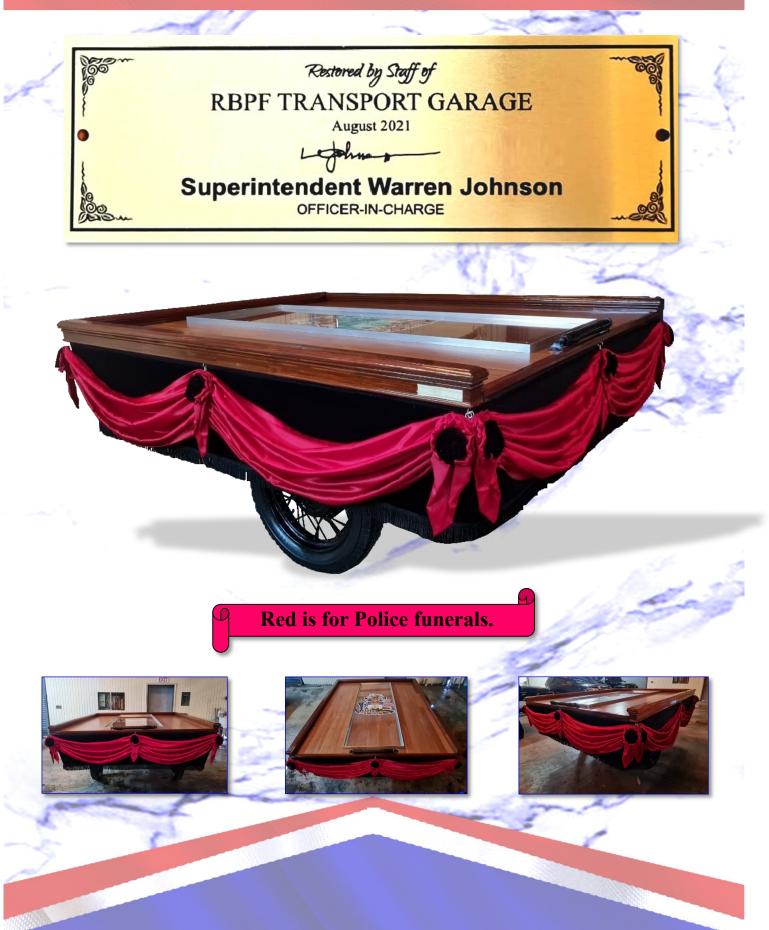

Superintendent Warren L.D. Johnson

Officer - In - Charge

**RBPF** Transport Garage

#### **The Bier Restoration Process**

The Funeral Carriage; which was just over (71) years, was also in need of major repairs and refurbishment.

P/C 2139 Brown restoring chassis and under-carriage of Funeral Carriage.

15

Restoration of the funeral carriage also required that all of the old rotten, wooden support beams needed to be replaced.

#### Officers Sgt 2177 Huyler & P/C 2139 Brown

Treated, polished Bamboo was selected for the re-flooring of the funeral carriage.

Installation of the Crown Molding for the top of the funeral carriage.

Sgt. Dion Pennerman was identified to begin fabricating the blue velvet skirt for the carriage.

W/Sgt. 1778 Donnell Ferguson c/o Transport Garage insisted that a woman's touch be included and designed a mustard valence to offset the blue velvet skirt - which was fabricated by Maggie Drapes.