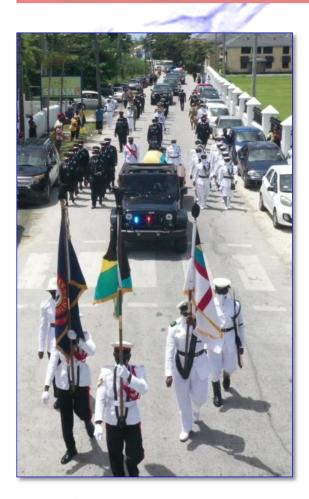

furbishment.







P/C 2139 Brown restoring chassis and under-carriage of Funeral Carriage.

15

Restoration of the funeral carriage also required that all of the old rotten, wooden support beams needed to be replaced.



#### Officers Sgt 2177 Huyler & P/C 2139 Brown



Treated, polished Bamboo was selected for the re-flooring of the funeral carriage.



Installation of the Crown Molding for the top of the funeral carriage.















Sgt. Dion Pennerman was identified to begin fabricating the blue velvet skirt for the carriage.





W/Sgt. 1778 Donnell Ferguson c/o Transport Garage insisted that a woman's touch be included and designed a mustard valence to offset the blue velvet skirt - which was fabricated by Maggie Drapes.





#### State Funeral of Sir Arthur D. Hanna

































Former Superintendent Laroda





# **POLICE FORCE GARAGE COMMANDERS**

Mr. Bob Oldham **Mr. Donald Chandler Mr. Mortimer** Mr. S.R. Wilson **Mr. Paul Thompson** Mr. P. A. Rolle Mr. Edwin 'Chino' Knowles Mr. P. A. Rolle Mr. Salathiel Wilson **Mr. Jeffery Johnson** Mr. Matthew Davis **Mr. Prince Smith** Mr. Tommy Allan LaRoda **Mr. Kevon Deveaux Mr. Derrick Burrows Mr. Anthony Rolle Mr. Harry Williams** Mr. Warren L.D. Johnson

Ppecial Thank

MR. PAUL A. ROLLE, ESQ, QPM - COMMISSIONER OF POLICE THE STAFF OF THE POLICE FORCE GARAGE **TERRANCE FERGUSON - COAT OF ARMS** SGT. RON PENNERMAN - UPHOLSTERY WORK SGT. SAMUEL FERGUSON - DRAPING DESIGN **TERRANCE THOMPSON & STAFF - MECHANICAL WORK** SGT. DEVON HYLER - WOODWORK BIER WOODWORK SGT. DEVON FRAZIER - & CPL. HANNA - BODY