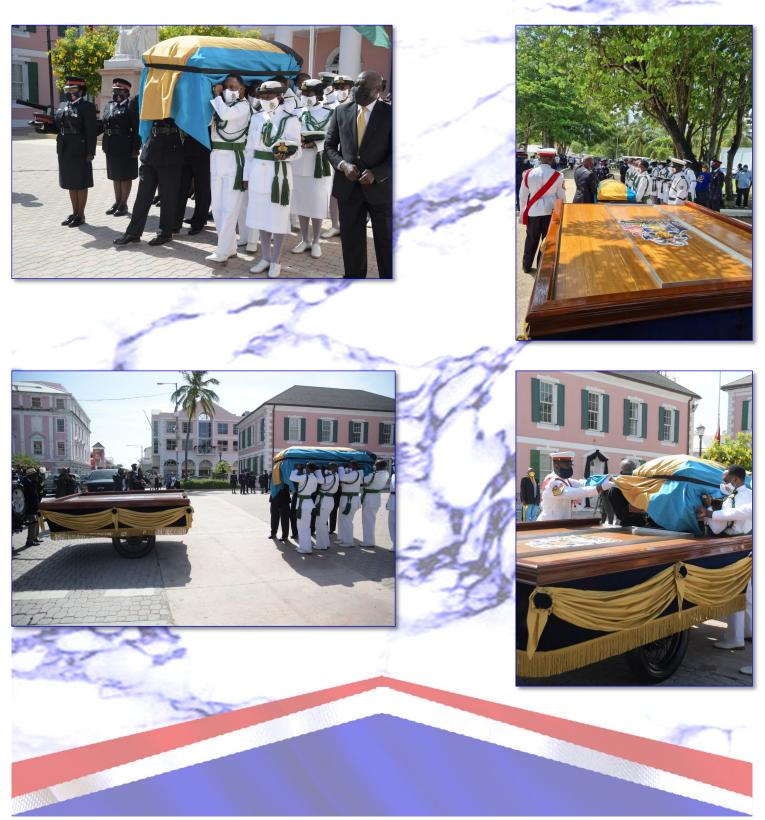

irs and refurbishment.







P/C 2139 Brown restoring chassis and under-carriage of Funeral Carriage.

15

Restoration of the funeral carriage also required that all of the old rotten, wooden support beams needed to be replaced.



#### Officers Sgt 2177 Huyler & P/C 2139 Brown



Treated, polished Bamboo was selected for the re-flooring of the funeral carriage.



Installation of the Crown Molding for the top of the funeral carriage.















Sgt. Dion Pennerman was identified to begin fabricating the blue velvet skirt for the carriage.





W/Sgt. 1778 Donnell Ferguson c/o Transport Garage insisted that a woman's touch be included and designed a mustard valence to offset the blue velvet skirt - which was fabricated by Maggie Drapes.





#### State Funeral of Sir Arthur D. Hanna

































Former Superintendent Laroda





# **POLICE FORCE GARAGE COMMANDERS**

Mr. Bob Oldham **Mr. Donald Chandler Mr. Mortimer** Mr. S.R. Wilson **Mr. Paul Thompson** Mr. P. A. Rolle Mr. Edwin 'Chino' Knowles Mr. P. A. Rolle Mr. Salathiel Wilson **Mr. Jeffery Johnson** Mr. Matthew Davis **Mr. Prince Smith** Mr. Tommy Allan LaRoda **Mr. Kevon Deveaux Mr. Derrick Burrows Mr. Anthony Rolle Mr. Harry Williams** Mr. Warren L.D. Johnson

Ppecial Thank

MR. PAUL A. ROLLE, ESQ, QPM - COMMISSIONER OF POLICE THE STAFF OF THE POLICE FORCE GARAGE **TERRANCE FERGUSON - COAT OF ARMS** SGT. RON PENNERMAN - UPHOLSTERY WORK SGT. SAMUEL FERGUSON - DRAPING DESIGN **TERRANCE THOMPSON & STAFF - MECHANICAL WORK** SGT. DEVON HYLER - WOODWORK BIER WOODWORK SGT. DEVON FRAZIER - & CPL. HA