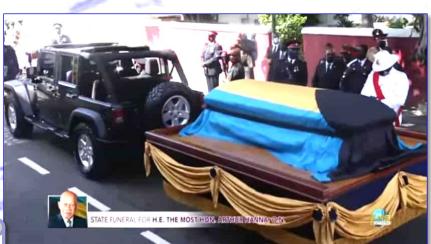

and under-carriage of Funeral Carriage.

15

Restoration of the funeral carriage also required that all of the old rotten, wooden support beams needed to be replaced.



#### Officers Sgt 2177 Huyler & P/C 2139 Brown



Treated, polished Bamboo was selected for the re-flooring of the funeral carriage.



Installation of the Crown Molding for the top of the funeral carriage.















Sgt. Dion Pennerman was identified to begin fabricating the blue velvet skirt for the carriage.





W/Sgt. 1778 Donnell Ferguson c/o Transport Garage insisted that a woman's touch be included and designed a mustard valence to offset the blue velvet skirt - which was fabricated by Maggie Drapes.





#### State Funeral of Sir Arthur D. Hanna

































Former Superintendent Laroda





# **POLICE FORCE GARAGE COMMANDERS**

Mr. Bob Oldham **Mr. Donald Chandler Mr. Mortimer** Mr. S.R. Wilson **Mr. Paul Thompson** Mr. P. A. Rolle Mr. Edwin 'Chino' Knowles Mr. P. A. Rolle Mr. Salathiel Wilson **Mr. Jeffery Johnson** Mr. Matthew Davis **Mr. Prince Smith** Mr. Tommy Allan LaRoda **Mr. Kevon Deveaux Mr. Derrick Burrows Mr. Anthony Rolle Mr. Harry Williams** Mr. Warren L.D. Johnson

Ppecial Thank

MR. PAUL A. ROLLE, ESQ, QPM - COMMISSIONER OF POLICE THE STAFF OF THE POLICE FORCE GARAGE **TERRANCE FERGUSON - COAT OF ARMS** SGT. RON PENNERMAN - UPHOLSTERY WORK SGT. SAMUEL FERGUSON - DRAPING DESIGN **TERRANCE THOMPSON & STAFF - MECHANICAL WORK** SGT. DEVON HYLER - WOODWORK BIER WOODWORK SGT. DEVON FRAZIER - & CPL. HANNA - BODY WORK & PAINT JOB ASP KNOWLES & COMMUNICATIONS STAFF