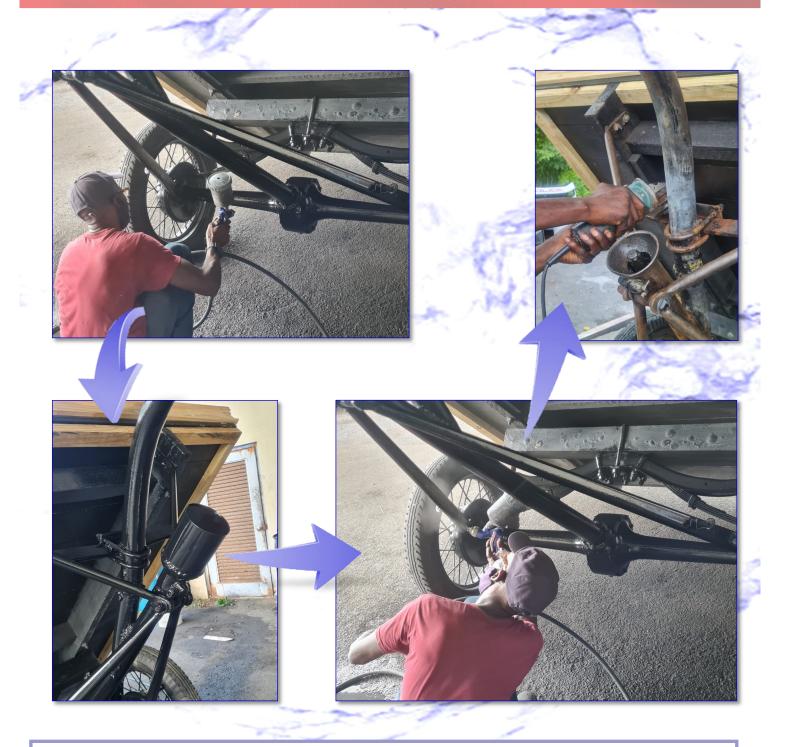

#### **The Bier Restoration Process**

The Funeral Carriage; which was just over (71) years, was also in need of major repairs and refurbishment.

P/C 2139 Brown restoring chassis and under-carriage of Funeral Carriage.

15

Restoration of the funeral carriage also required that all of the old rotten, wooden support beams needed to be replaced.