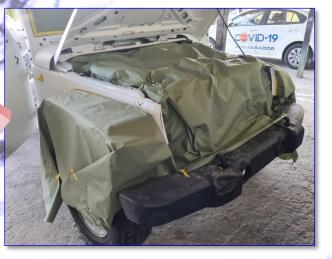

#### Preparation for Painting.

Preparation cont'd

Officers from the Communications Branch Installing Lights for the first time in a Bier Jeep

Installation Cont'd

Officers Cpl 3759 Godfrey & P/C 3750 Lightbourne

2018 Wrangler Jeep With base coat *prior to* buffing.

2018 Wrangler Jeep With base coat *after* buffing.