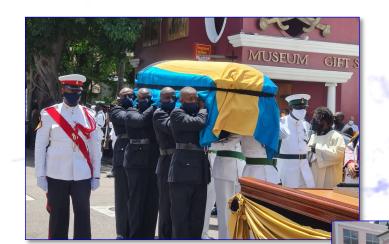

s and refurbishment.







P/C 2139 Brown restoring chassis and under-carriage of Funeral Carriage.

15

Restoration of the funeral carriage also required that all of the old rotten, wooden support beams needed to be replaced.



#### Officers Sgt 2177 Huyler & P/C 2139 Brown



Treated, polished Bamboo was selected for the re-flooring of the funeral carriage.



Installation of the Crown Molding for the top of the funeral carriage.















Sgt. Dion Pennerman was identified to begin fabricating the blue velvet skirt for the carriage.





W/Sgt. 1778 Donnell Ferguson c/o Transport Garage insisted that a woman's touch be included and designed a mustard valence to offset the blue velvet skirt - which was fabricated by Maggie Drapes.





#### State Funeral of Sir Arthur D. Hanna

































Former Superintendent Laroda





# **POLICE FORCE GARAGE COMMANDERS**

Mr. Bob Oldham **Mr. Donald Chandler Mr. Mortimer** Mr. S.R. Wilson **Mr. Paul Thompson** Mr. P. A. Rolle Mr. Edwin 'Chino' Knowles Mr. P. A. Rolle Mr. Salathiel Wilson **Mr. Jeffery Johnson** Mr. Matthew Davis **Mr. Prince Smith** Mr. Tommy Allan LaRoda **Mr. Kevon Deveaux Mr. Derrick Burrows Mr. Anthony Rolle Mr. Harry Williams** Mr. Warren L.D. Johnson

Ppecial Thank

MR. PAUL A. ROLLE, ESQ, QPM - COMMISSIONER OF POLICE THE STAFF OF THE POLICE FORCE GARAGE **TERRANCE FERGUSON - COAT OF ARMS** SGT. RON PENNERMAN - UPHOLSTERY WORK SGT. SAMUEL FERGUSON - DRAPING DESIGN **TERRANCE THOMPSON & STAFF - MECHANICAL WORK** SGT. DEVON HYLER - WOODWORK BIER WOODWORK SGT. DEVON FRAZIER - & CPL. HANN