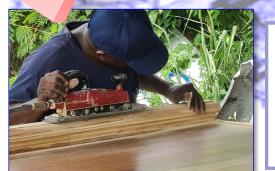

15

Restoration of the funeral carriage also required that all of the old rotten, wooden support beams needed to be replaced.

#### Officers Sgt 2177 Huyler & P/C 2139 Brown

Treated, polished Bamboo was selected for the re-flooring of the funeral carriage.

Installation of the Crown Molding for the top of the funeral carriage.

Sgt. Dion Pennerman was identified to begin fabricating the blue velvet skirt for the carriage.