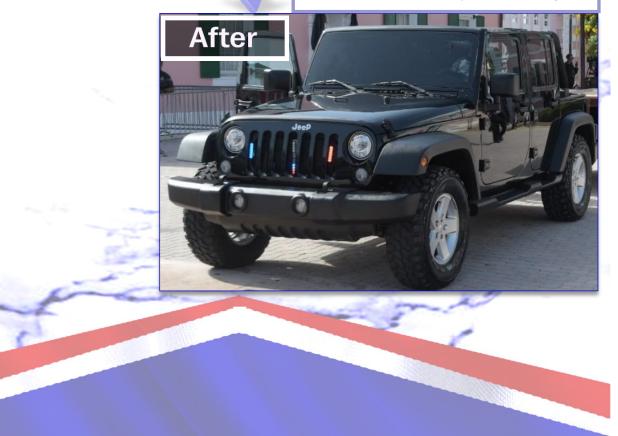

4-Door Jeep Wrangler. This is the first of its kind to be used for this purpose.

#### **Body Work Crew**

(From Left to right):

Cpl. 3099 Hanna, Sgt. 2896 Frazier, Cpl 421 Cunningham, P/C 4056 Lockhart

The complete replacement of the 2001 Jeep Wrangler Sport was absolutely necessary after approximately (20) years of service in order for the RBPF to properly maintain its sacred tradition of honoring our dead that their families would see our appreciation of service to God and Country.