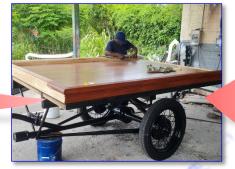

#### **The Bier Restoration Process**

The Funeral Carriage; which was just over (71) years, was also in need of major repairs and refurbishment.

P/C 2139 Brown restoring chassis and under-carriage of Funeral Carriage.

15

Restoration of the funeral carriage also required that all of the old rotten, wooden support beams needed to be replaced.

#### Officers Sgt 2177 Huyler & P/C 2139 Brown

Treated, polished Bamboo was selected for the re-flooring of the funeral carriage.

Installation of the Crown Molding for the top of the funeral carriage.

Sgt. Dion Pennerman was identified to begin fabricating the blue velvet skirt for the carriage.