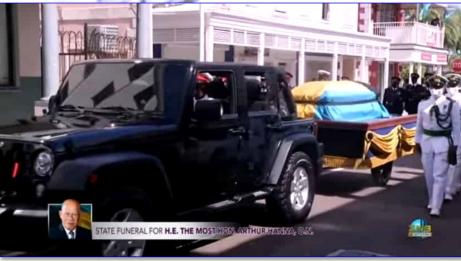

P/C 2139 Brown restoring chassis and under-carriage of Funeral Carriage.

15

Restoration of the funeral carriage also required that all of the old rotten, wooden support beams needed to be replaced.



#### Officers Sgt 2177 Huyler & P/C 2139 Brown



Treated, polished Bamboo was selected for the re-flooring of the funeral carriage.



Installation of the Crown Molding for the top of the funeral carriage.















Sgt. Dion Pennerman was identified to begin fabricating the blue velvet skirt for the carriage.





W/Sgt. 1778 Donnell Ferguson c/o Transport Garage insisted that a woman's touch be included and designed a mustard valence to offset the blue velvet skirt - which was fabricated by Maggie Drapes.





#### State Funeral of Sir Arthur D. Hanna

































Former Superintendent Laroda





# **POLICE FORCE GARAGE COMMANDERS**

Mr. Bob Oldham **Mr. Donald Chandler Mr. Mortimer** Mr. S.R. Wilson **Mr. Paul Thompson** Mr. P. A. Rolle Mr. Edwin 'Chino' Knowles Mr. P. A. Rolle Mr. Salathiel Wilson **Mr. Jeffery Johnson** Mr. Matthew Davis **Mr. Prince Smith** Mr. Tommy Allan LaRoda **Mr. Kevon Deveaux Mr. Derrick Burrows Mr. Anthony Rolle Mr. Harry Williams** Mr. Warren L.D. Johnson

Ppecial Thank

MR. PAUL A. ROLLE, ESQ, QPM - COMMISSIONER OF POLICE THE STAFF OF THE POLICE FORCE GARAGE **TERRANCE FERGUSON - COAT OF ARMS** SGT. RON PENNERMAN - UPHOLSTERY WORK SGT. SAMUEL FERGUSON - DRAPING DESIGN **TERRANCE THOMPSON & STAFF - MECHANICAL WORK** SGT. DEVON HYLER - WOODWORK BIER WOODWORK SGT. DEVON FRAZIER - & CPL. HANNA - BODY WORK & PAINT