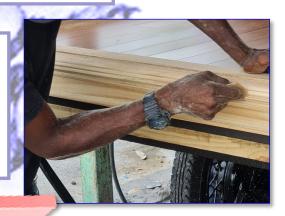

15

Restoration of the funeral carriage also required that all of the old rotten, wooden support beams needed to be replaced.

#### Officers Sgt 2177 Huyler & P/C 2139 Brown

Treated, polished Bamboo was selected for the re-flooring of the funeral carriage.

Installation of the Crown Molding for the top of the funeral carriage.

Sgt. Dion Pennerman was identified to begin fabricating the blue velvet skirt for the carriage.