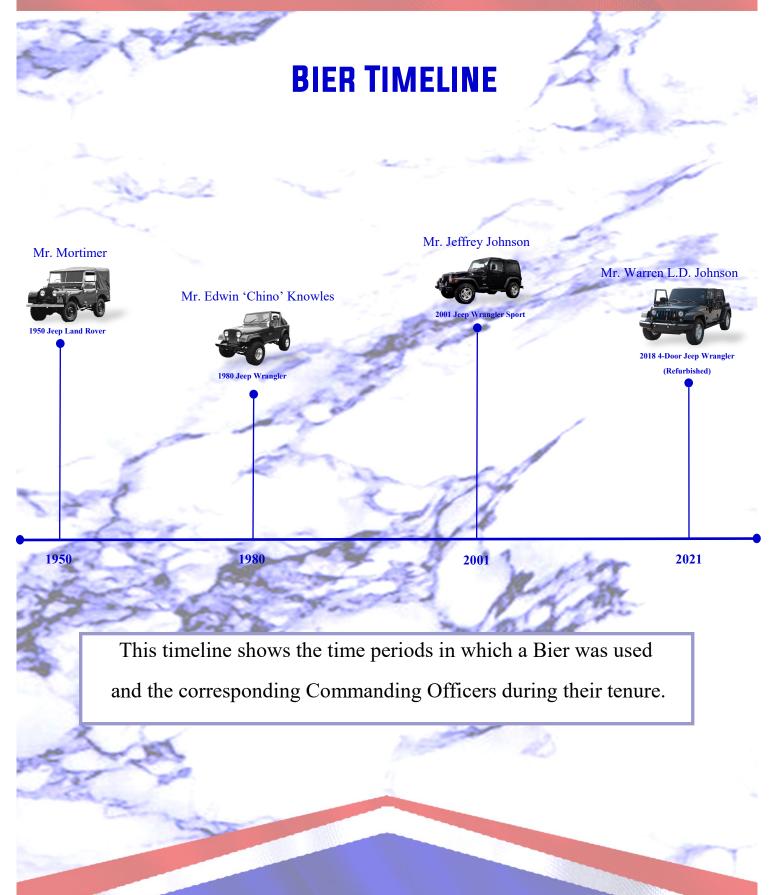

1950 Jeep Land Rover

In the year 1950, a replica of the first Bier Jeep (The 1950 Land Rover) was used

by the Royal Bahamas Police Force.

In the year 1980, the Royal Bahamas Police Force Transport Garage, purchased this **1980 Jeep Wrangler C17**.

In 1980; one of 8 acquired, all-manual transmission but the only one with power steering. Operators/Officers: **Tommy LaRoda**, and **Cyril Gibson**.

The Officer in Charge at this time was Mr. Chino Knowles.

This is the old Bier Jeep that drove Sir Milo Butler & Sir Linden Oscar Pindling

to their final resting place.

4

2001-2021

The 1980 Jeep C17 was retired and replaced by the 2001 Jeep Wrangler Sport 4 x 4 (4.0 L)

The Officer in Charge at this time was Mr. Jeffrey Johnson.

5

2021-

JeeP

In 2021, Superintendent Warren L.D. Johnson (Fleet Director of the Transport

Garage) retired the 2001 Jeep Wrangler.

This vehicle was replaced with a fully overhauled and refurbished 2018

4-Door Jeep Wrangler. This is the first of its kind to be used for this purpose.