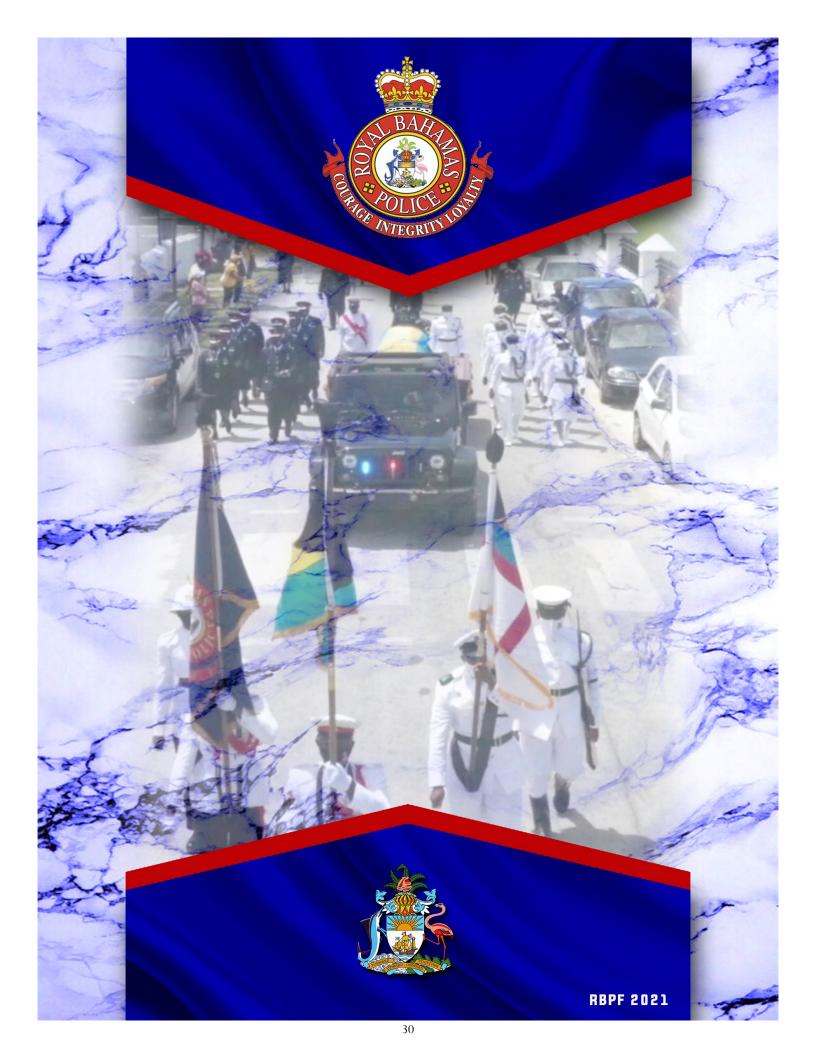

This is the old Bier Jeep that drove Sir Milo Butler & Sir Linden Oscar Pindling

to their final resting place.

4

2001-2021

The 1980 Jeep C17 was retired and replaced by the 2001 Jeep Wrangler Sport 4 x 4 (4.0 L)

The Officer in Charge at this time was Mr. Jeffrey Johnson.

5

2021-

JeeP

In 2021, Superintendent Warren L.D. Johnson (Fleet Director of the Transport

Garage) retired the 2001 Jeep Wrangler.

This vehicle was replaced with a fully overhauled and refurbished 2018

4-Door Jeep Wrangler. This is the first of its kind to be used for this purpose.