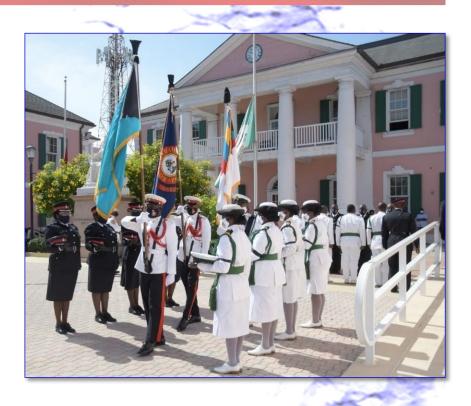

rbishment.







P/C 2139 Brown restoring chassis and under-carriage of Funeral Carriage.

15

Restoration of the funeral carriage also required that all of the old rotten, wooden support beams needed to be replaced.



#### Officers Sgt 2177 Huyler & P/C 2139 Brown



Treated, polished Bamboo was selected for the re-flooring of the funeral carriage.



Installation of the Crown Molding for the top of the funeral carriage.















Sgt. Dion Pennerman was identified to begin fabricating the blue velvet skirt for the carriage.





W/Sgt. 1778 Donnell Ferguson c/o Transport Garage insisted that a woman's touch be included and designed a mustard valence to offset the blue velvet skirt - which was fabricated by Maggie Drapes.





#### State Funeral of Sir Arthur D. Hanna

































Former Superintendent Laroda





# **POLICE FORCE GARAGE COMMANDERS**

Mr. Bob Oldham **Mr. Donald Chandler Mr. Mortimer** Mr. S.R. Wilson **Mr. Paul Thompson** Mr. P. A. Rolle Mr. Edwin 'Chino' Knowles Mr. P. A. Rolle Mr. Salathiel Wilson **Mr. Jeffery Johnson** Mr. Matthew Davis **Mr. Prince Smith** Mr. Tommy Allan LaRoda **Mr. Kevon Deveaux Mr. Derrick Burrows Mr. Anthony Rolle Mr. Harry Williams** Mr. Warren L.D. Johnson

Ppecial Thank

MR. PAUL A. ROLLE, ESQ, QPM - COMMISSIONER OF POLICE THE STAFF OF THE POLICE FORCE GARAGE **TERRANCE FERGUSON - COAT OF ARMS** SGT. RON PENNERMAN - UPHOLSTERY WORK SGT. SAMUEL FERGUSON - DRAPING DESIGN **TERRANCE THOMPSON & STAFF - MECHANICAL WORK** SGT. DEVON HYLER - WOODWORK BIER WOODWORK SGT. DEVON FRAZIER - & CPL. HANNA - BODY W