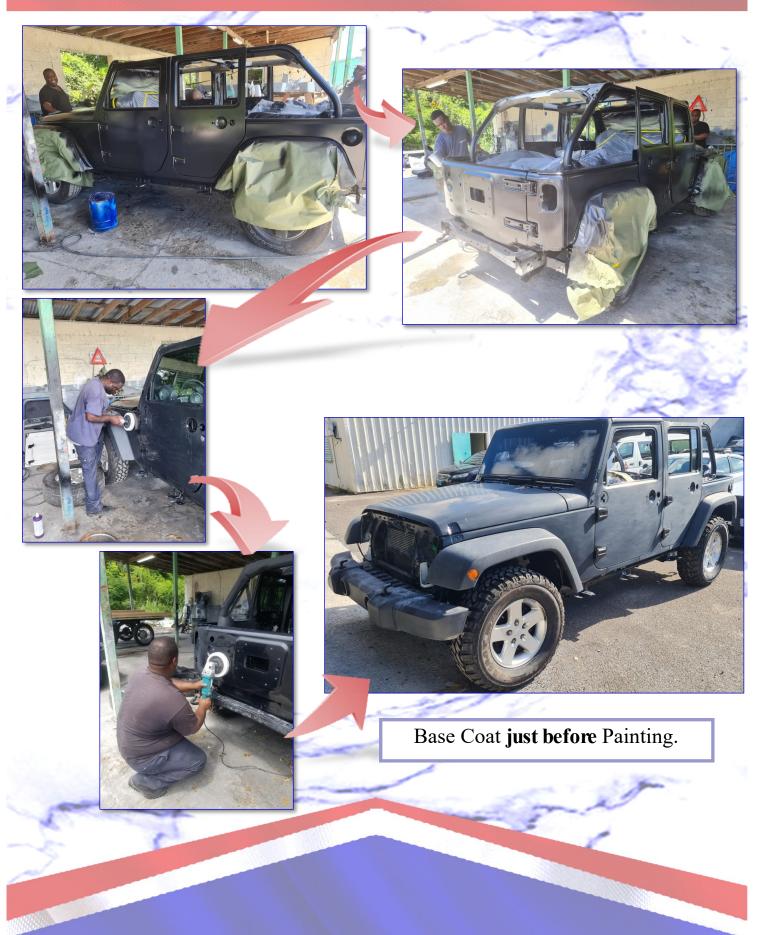

#### Preparation for Painting.

Preparation cont'd

Officers from the Communications Branch Installing Lights for the first time in a Bier Jeep

Installation Cont'd

Officers Cpl 3759 Godfrey & P/C 3750 Lightbourne

2018 Wrangler Jeep With base coat *prior to* buffing.

2018 Wrangler Jeep With base coat *after* buffing.

#### **Body Work Crew**

(From Left to right):

Cpl. 3099 Hanna, Sgt. 2896 Frazier, Cpl 421 Cunningham, P/C 4056 Lockhart

The complete replacement of the 2001 Jeep Wrangler Sport was absolutely necessary after approximately (20) years of service in order for the RBPF to properly maintain its sacred tradition of honoring our dead that their families would see our appreciation of service to God and Country.