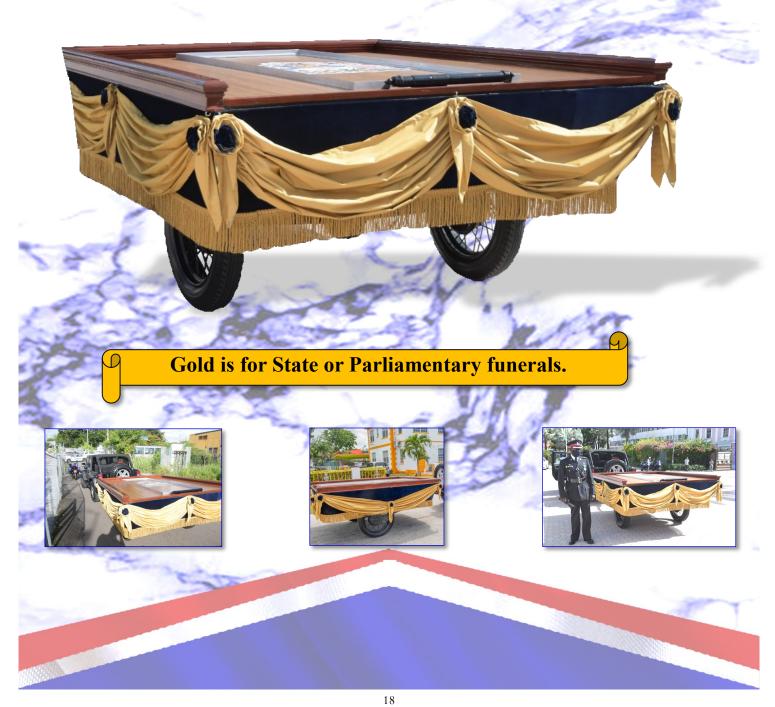

#### **The Bier Restoration Process**

The Funeral Carriage; which was just over (71) years, was also in need of major repairs and refurbishment.

P/C 2139 Brown restoring chassis and under-carriage of Funeral Carriage.

15

Restoration of the funeral carriage also required that all of the old rotten, wooden support beams needed to be replaced.

#### Officers Sgt 2177 Huyler & P/C 2139 Brown

Treated, polished Bamboo was selected for the re-flooring of the funeral carriage.

Installation of the Crown Molding for the top of the funeral carriage.

Sgt. Dion Pennerman was identified to begin fabricating the blue velvet skirt for the carriage.

W/Sgt. 1778 Donnell Ferguson c/o Transport Garage insisted that a woman's touch be included and designed a mustard valence to offset the blue velvet skirt - which was fabricated by Maggie Drapes.