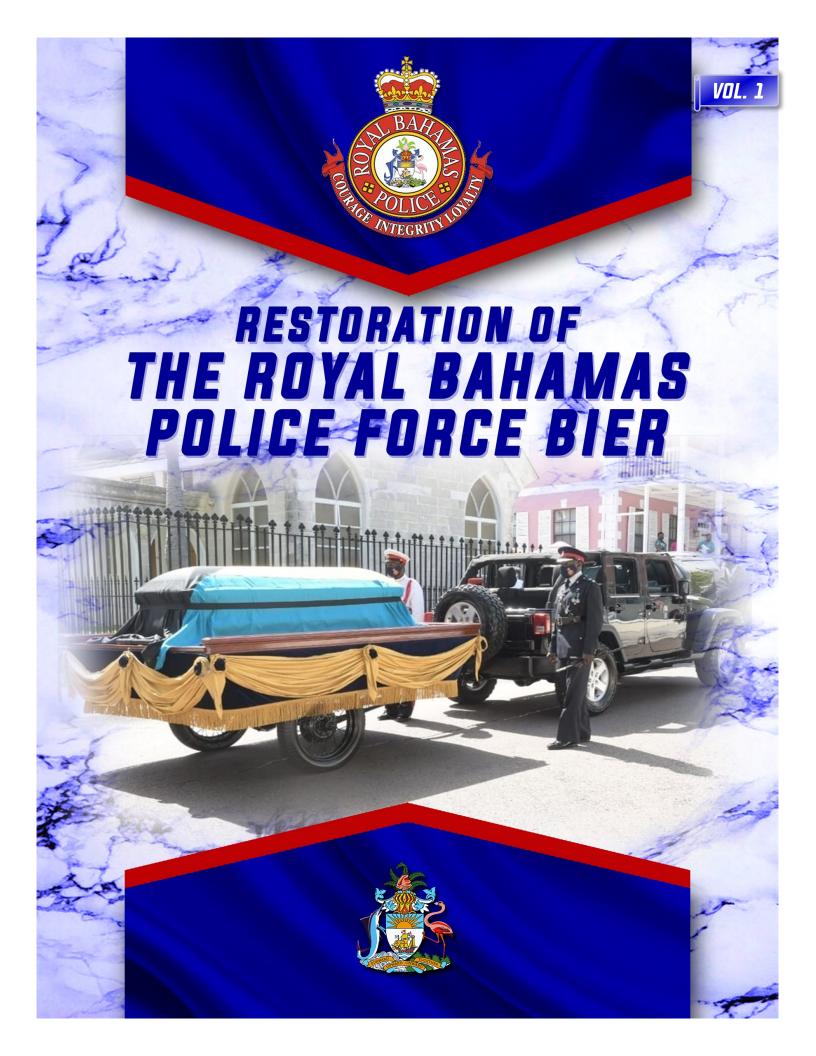

1950 Jeep Land Rover

In the year 1950, a replica of the first Bier Jeep (The 1950 Land Rover) was used

by the Royal Bahamas Police Force.

In the year 1980, the Royal Bahamas Police Force Transport Garage, purchased this **1980 Jeep Wrangler C17**.