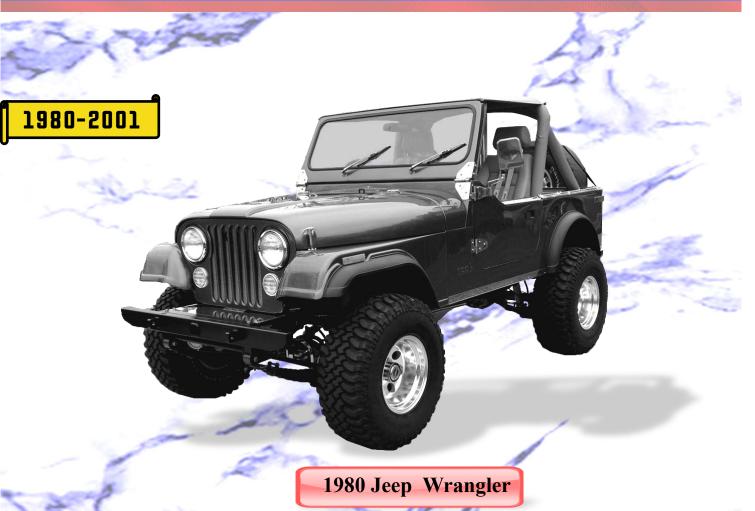

#### **The Refurbishment/Restoration Process**

Mechanic Staff headed by Sgt. Thompson overhauling the engine of the Jeep.

Mechanics: Sgt 2507 Thompson, Cpl 3331 Johnson, & P/C 3379 Gilbert.