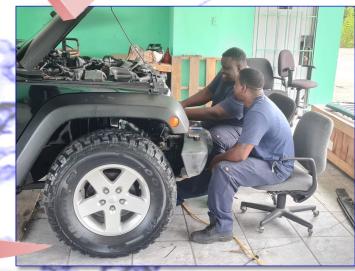

#### **The Refurbishment/Restoration Process**

Mechanic Staff headed by Sgt. Thompson overhauling the engine of the Jeep.

Mechanics: Sgt 2507 Thompson, Cpl 3331 Johnson, & P/C 3379 Gilbert.