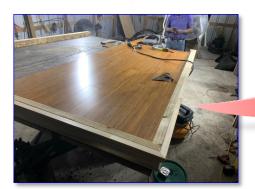

15

Restoration of the funeral carriage also required that all of the old rotten, wooden support beams needed to be replaced.

#### Officers Sgt 2177 Huyler & P/C 2139 Brown

Treated, polished Bamboo was selected for the re-flooring of the funeral carriage.

Installation of the Crown Molding for the top of the funeral carriage.

Sgt. Dion Pennerman was identified to begin fabricating the blue velvet skirt for the carriage.