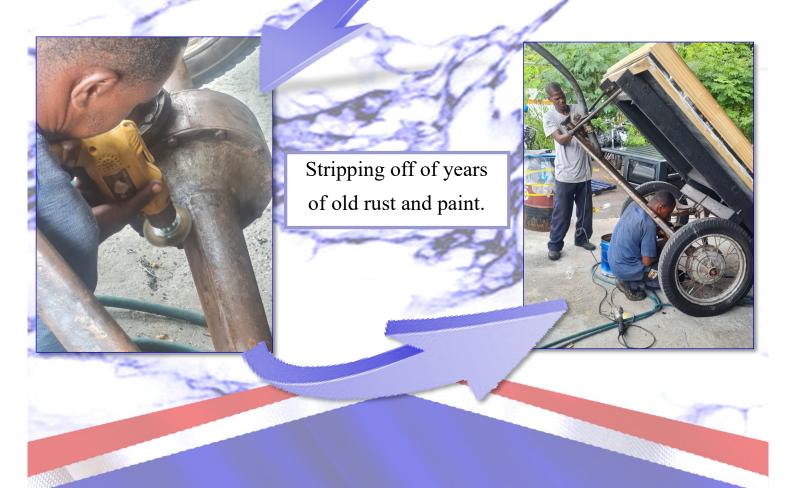

#### **The Bier Restoration Process**

The Funeral Carriage; which was just over (71) years, was also in need of major repairs and refurbishment.

P/C 2139 Brown restoring chassis and under-carriage of Funeral Carriage.