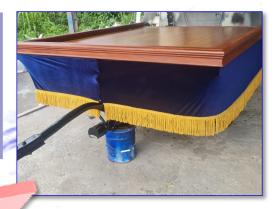

#### Officers Sgt 2177 Huyler & P/C 2139 Brown

Treated, polished Bamboo was selected for the re-flooring of the funeral carriage.

Installation of the Crown Molding for the top of the funeral carriage.

Sgt. Dion Pennerman was identified to begin fabricating the blue velvet skirt for the carriage.

W/Sgt. 1778 Donnell Ferguson c/o Transport Garage insisted that a woman's touch be included and designed a mustard valence to offset the blue velvet skirt - which was fabricated by Maggie Drapes.