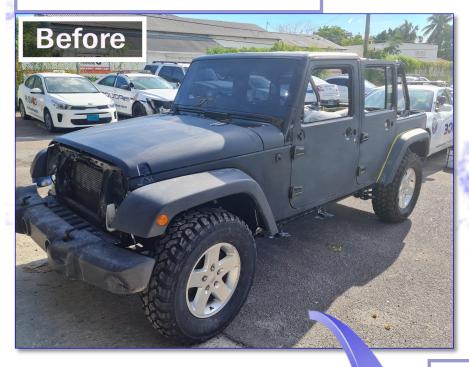

#### **Body Work Crew**

(From Left to right):

Cpl. 3099 Hanna, Sgt. 2896 Frazier, Cpl 421 Cunningham, P/C 4056 Lockhart

The complete replacement of the 2001 Jeep Wrangler Sport was absolutely necessary after approximately (20) years of service in order for the RBPF to properly maintain its sacred tradition of honoring our dead that their families would see our appreciation of service to God and Country.