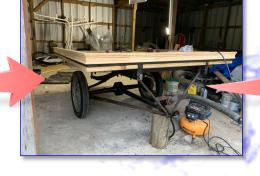

#### **The Bier Restoration Process**

The Funeral Carriage; which was just over (71) years, was also in need of major repairs and refurbishment.

P/C 2139 Brown restoring chassis and under-carriage of Funeral Carriage.