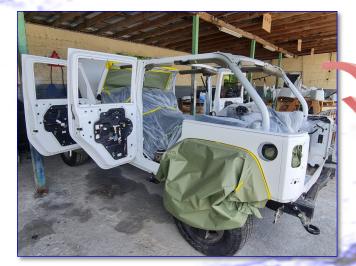

#### **The Refurbishment/Restoration Process**

Mechanic Staff headed by Sgt. Thompson overhauling the engine of the Jeep.

Mechanics: Sgt 2507 Thompson, Cpl 3331 Johnson, & P/C 3379 Gilbert.

#### Preparation for Painting.

Preparation cont'd

Officers from the Communications Branch Installing Lights for the first time in a Bier Jeep

Installation Cont'd

Officers Cpl 3759 Godfrey & P/C 3750 Lightbourne