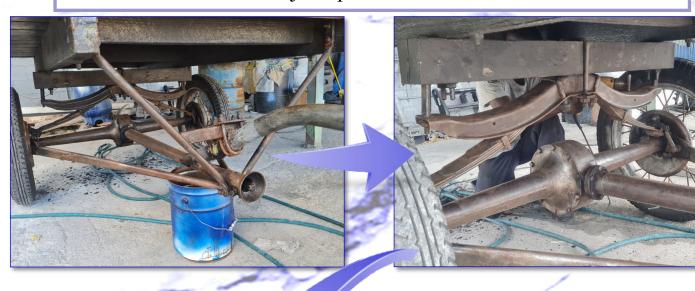

#### **The Bier Restoration Process**

The Funeral Carriage; which was just over (71) years, was also in need of major repairs and refurbishment.

P/C 2139 Brown restoring chassis and under-carriage of Funeral Carriage.

15

Restoration of the funeral carriage also required that all of the old rotten, wooden support beams needed to be replaced.